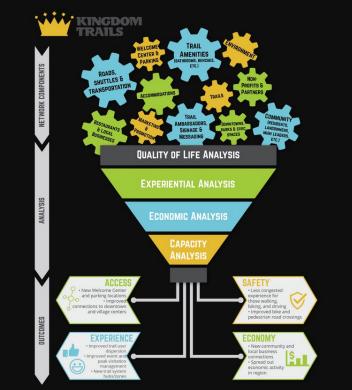

**Kingdom Trails Network Capacity Study** 

Burke, VT

## PROJECT – KINGDOM TRAILS NETWORK CAPACITY STUDY

- Rural Business Development Grant from USDA Rural Development
- Goals:
  - Access
  - Experience
  - Safety
  - Economy
- Web-based plan delivery
- Direct policy impacts: Town of Burke is actively planning capital projects that leverage insights from project